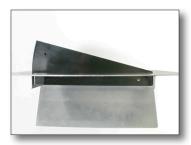

# **Step 3: Drill screw holes for the Angle Adapter**

Drill the 4 holes in the rail for an 8-32 screw — recommended drill size is #16.

Deburr if needed, check fit with screws, and adjust if needed.

### **Step 4: Attach the Angle Adapter to the rails**

Secure the Angle Adapter on all 4 openings along metal railings using the hardware supplied with the Panel Dock.

**NOTE**: If you have limited access to the top and bottom of the Angle Adapter when installed, you may want to install the Panel Dock into the Angle Adapter (step 5) before attaching the Angle Adapter to the rails. You can put the Panel Dock in the Angle Adapter, partially slide it in the opening, rotate it, and attach the Panel Dock per step 5.