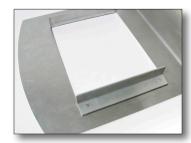

### Step 1: Prepare a hole in your panel

You will need a cutout in the Panel of approximately 8.00" x 6.43". If you opt for a tighter fit, make sure the angle adapter does not deform when placed in the opening. Next, install support structures on the sides such as aluminum angles (rails). Once you have prepared the panel and installed the rails you can continue with this document.

## Step 2: Align Angle Adapter in the opening

Insert the Angle Adapter into the hole. Note that the angle adapter must be inserted enough so that the inside top and bottom screws that hold the Panel Dock have clearance behind the panel. Mark the right and left screw holes.