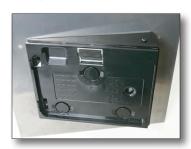

## **Step 6: Completed Panel Dock installation steps**

Installation of Large Horizontal Angle Adapter with iPad mini 6 Panel Dock is complete.

Congratulations! Your installation is complete. Please email us with any questions you might have at <u>sales@airgizmos.com</u>.