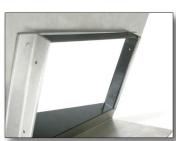

#### Step 5: Insert Panel Dock into Angle Adapter and secure

Install the appropriate Panel Dock into the Angle Adapter. Attach the Panel Dock with the four provided screws into the Angle Adapter (see top left and bottom right on the image). In this installation we are using iPad mini 6 Panel Dock.

## **Step 6: Completed Panel Dock installation steps**

Installation of Large Horizontal Angle Adapter with iPad mini 6 Panel Dock is complete.

Congratulations! Your installation is complete. Please email us with any questions you might have at <u>sales@airgizmos.com</u>.