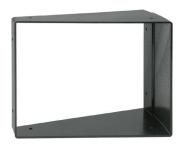

## Installation Instructions for AirGizmos Large Panel Dock Horizontal Angle Adapter

Compatible with 6.25" x 8.00" AirGizmos Panel Docks Revision 1, July 12, 2023

Thank you for purchasing the Large Panel Dock® Adapter. This Adapter is designed to be used with the AirGizmos 6.25" x 8.00" Panel Docks®. **This Adapter requires a slightly larger cutout than the Panel Dock**. It can be installed for right or left-side viewing. Before beginning the installation process, please take a moment to fill out the registration card.

### Step 1: Prepare a hole in your panel

You will need a cutout in the Panel of approximately 8.00" x 6.43". If you opt for a tighter fit, make sure the angle adapter does not deform when placed in the opening. Next, install support structures on the sides such as aluminum angles (rails). Once you have prepared the panel and installed the rails you can continue with this document.

## Step 2: Align Angle Adapter in the opening

Insert the Angle Adapter into the hole. Note that the angle adapter must be inserted enough so that the inside top and bottom screws that hold the Panel Dock have clearance behind the panel. Mark the right and left screw holes.