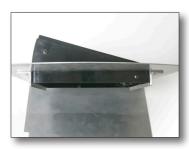

## Step 2: Align Angle Adapter in the opening

Insert the Angle Adapter into the hole. Note that the angle adapter must be inserted enough so that the inside top and bottom screws that hold the Panel Dock have clearance behind the panel. Mark the right and left screw holes.

# **Step 3: Drill screw holes for the Angle Adapter**

Drill the 4 holes in the rail for an 8-32 screw — recommended drill size is #16.

Deburr if needed, check fit with screws, and adjust if needed.