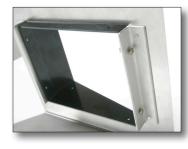

#### Step 5: Insert Panel Dock into Angle Adapter and secure

Install the appropriate Panel Dock into the Angle Adapter. Attach the Panel Dock with the four provided screws into the Angle Adapter (see top left and bottom right on the image). In this installation we are using iPad mini 6 Panel Dock.