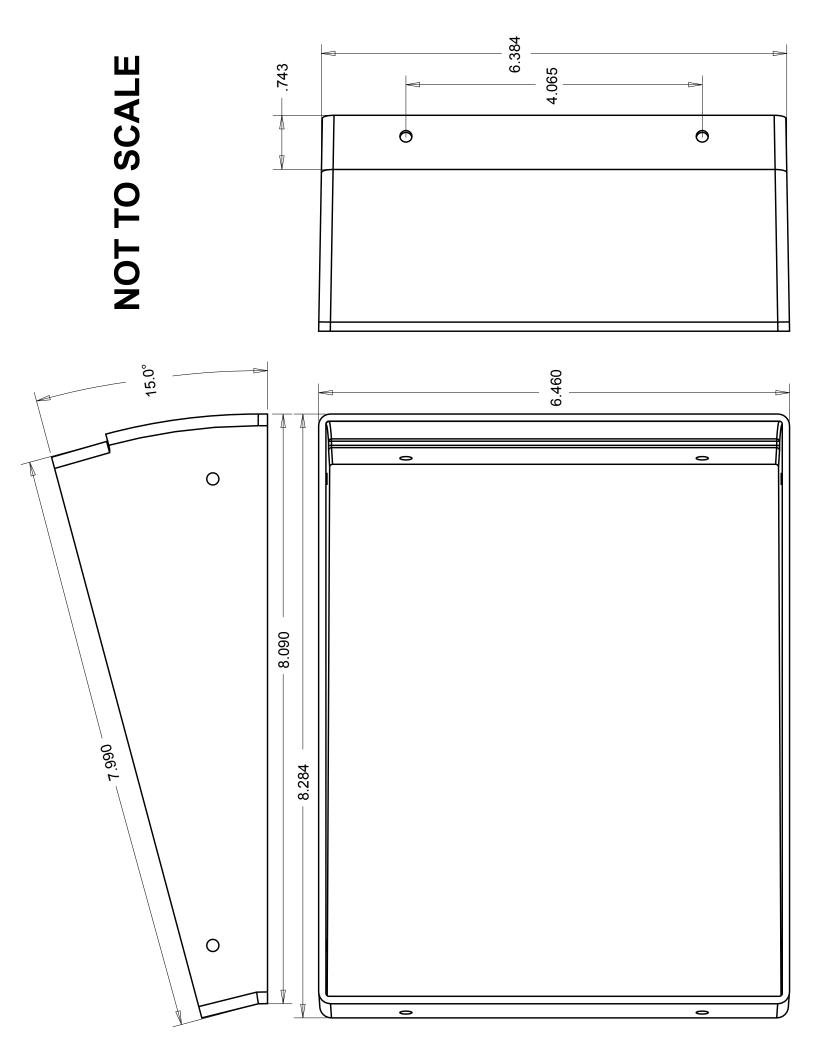

## Spec Sheet

Rev 06/28/2023

 Width:
 8.28in

 Height:
 6.46 in

 Depth:
 0.74 in

Weight: 3.90 ounces (less mounting hardware)

Recommended opening size: 6.43" x 8.00"

Large Panel Dock Hotizontal Angle Adapter is shown with AirGizmos iPad mini 6 Panel Dock - not included

Compatible with AirGizmos 6.25" x 8.00" Panel Docks

All trademarks and registered trademarks are the property of their respective owners.

To place an order or inquire for more information, visit our website or contact us at: