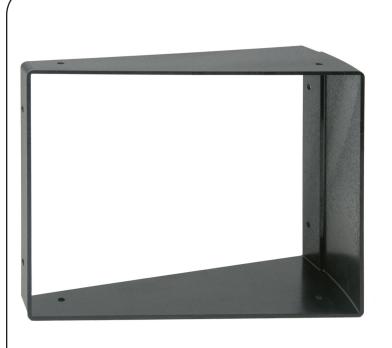

## Spec Sheet

Rev 06/28/2023

 Width:
 8.28in

 Height:
 6.46 in

 Depth:
 0.74 in

Weight: 3.90 ounces (less mounting hardware)

Recommended opening size: 6.43" x 8.00"

Large Panel Dock Hotizontal Angle Adapter is shown with AirGizmos iPad mini 6 Panel Dock - not included

Compatible with AirGizmos 6.25" x 8.00" Panel Docks

All trademarks and registered trademarks are the property of their respective owners.

To place an order or inquire for more information, visit our website or contact us at: