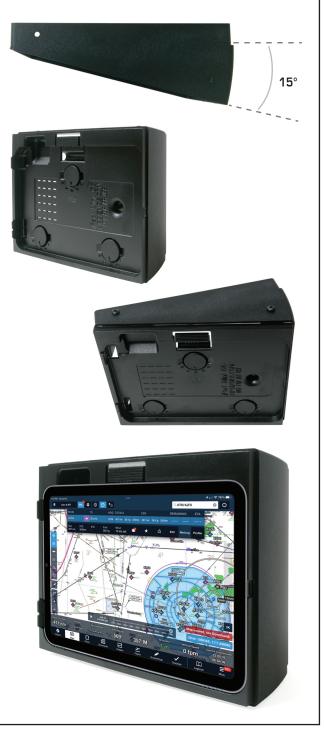

## Large Panel Dock Horizontal Angle Adapter

## Spec Sheet

Rev 06/28/2023

 Width:
 8.28in

 Height:
 6.46 in

 Depth:
 0.74 in

Weight: 3.90 ounces (less mounting hardware)

Recommended opening size: 6.43" x 8.00"

Large Panel Dock Hotizontal Angle Adapter is shown with AirGizmos iPad mini 6 Panel Dock - not included